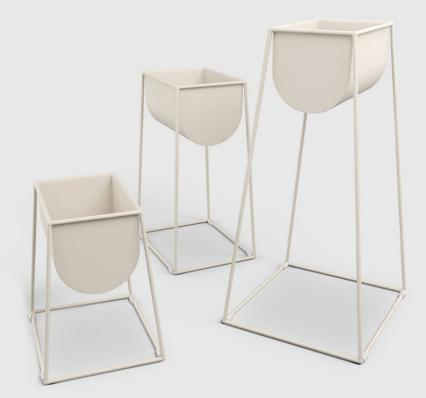

## **Modello Planter Set**

Give your house plants a boost with the Modello Planter Set. The perfect home for your indoor herb garden or tropical plants, this powder coated metal trio features gently rounded sides and graceful legs to hold your leafy greens aloft. A metal tray insert ensures your potted plants sit level.

- Sold online as a set of three (small, medium, large). To purchase separately please contact your local Gus\* retailer.
- Not recommended for outdoor use.
- We recommend placing pre-potted plants inside the planters to prevent dirt and residual water from accumulating in the bottom of the planter. Filling the planter with soil is not recommended.
- Occasionally wipe planter interior to reduce chance of corrosion.
- Powder-coated metal planter has a light textured finish.
- Powder-coated base is bench-made from solid, round steel.
- Level, galvanized metal tray included.
- Plastic bumpers on base to prevent damage to hardwood floors (white bumpers for Swan, black bumpers for Clay).