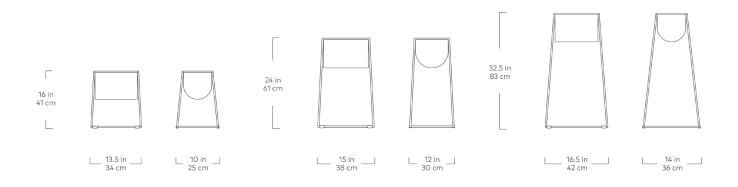

- Sold online as a set of three (small, medium, large). To purchase separately please contact your local Gus\* retailer.
- Not recommended for outdoor use.
- We recommend placing pre-potted plants inside the planters to prevent dirt and residual water from accumulating in the bottom of the planter. Filling the planter with soil is not recommended.
- Occasionally wipe planter interior to reduce chance of corrosion.
- Powder-coated metal planter has a light textured finish.
- Powder-coated base is bench-made from solid, round steel.
- Level, galvanized metal tray included.
- Plastic bumpers on base to prevent damage to hardwood floors (white bumpers for Swan, black bumpers for Clay).